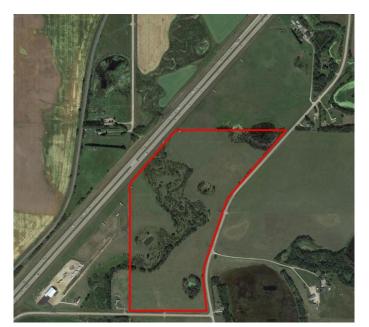

#### \$1,400,000

0 Bedroom, 0.00 Bathroom, Agri-Business on 0.00 Acres

NONE, Rural Red Deer County, Alberta

Prime Agricultural Land and Location. This land is located just off QE2 just south of Innisfail, with good frontage to the highway for potential business exposure. Access to land is located on pavement. Property was once farmed but for the past years has been used for pasture. This property could have multiple uses either for Farming or build your dream house, or potential business location.