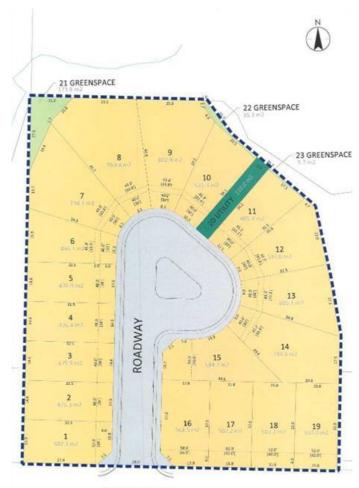

### \$189,900

0 Bedroom, 0.00 Bathroom, Land on 0.14 Acres

Henner's Landing, Lacombe, Alberta

Arguably the best lots available in Lacombe to build on. Located in Lacombe's newest subdivision featuring 19 lots. Most lots feature walkout options and spectacular views of the lakes. Backing onto municipal reserves and Lacombe's famous walking trails. These types of lots don't come around often and won't come again anytime soon. Possession is slated for June 1, 2025. If you are looking for that special lot to build your dream home in what will soon be the "place to live" in Lacombe here it is.

## **Community Information**

Address 4728 Beardsley Avenue

Subdivision Henner's Landing

City Lacombe
County Lacombe
Province Alberta
Postal Code T4L1Y9

**BEARDSLEY AVENUE** 

### **Exterior**

Lot Description Corner Lot, Creek/River/Stream/Pond, Cul-De-Sac, Environmental

Reserve, Views