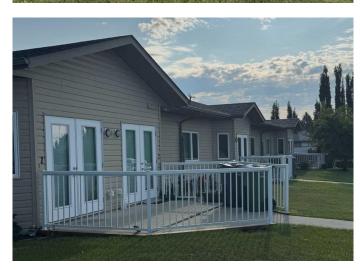

# \$209,900

1 Bedroom, 2.00 Bathroom, 1,154 sqft Residential on 0.00 Acres

NONE, Rimbey, Alberta

Great Location! Across from Rimbey's Senior's Center, close to hospital, park, shopping and all amenities. 55 plus Condo, so no more snow to shovel or grass to mow. Heat, garbage and water included in the condo fees. This unit has an open floor plan, modern decor, with garden doors to a patio area, large master bedroom with a three piece ensuite, along with a Den, and a four piece bathroom. Comes with all appliances, and there is in floor heating in the unit and the garage. This complex consists of four units, large common hallway with interior access to heated garage for each unit.