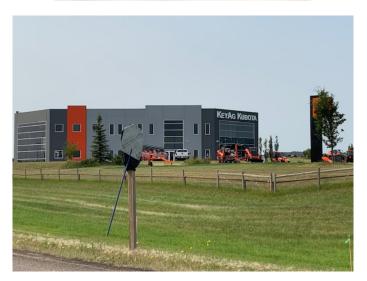

#### \$896,750

0 Bedroom, 0.00 Bathroom, Land on 2.11 Acres

Belich Business Park, Rural Red Deer County, Alberta

The PERFECT Location to build your business on with 2.11 Acres on Hwy 11 just before Queen E 11! BSI Zoning and amazing exposure! Solid ground and all services at lot line. BSI Zoning allows for An amazing number of different type of business's from Automotive, Contracting, Food and Beverage, Training Facilities, Kennel's, Lease Bays, Commercial Rental Units, Oilfield Service or Supply, Outdoor Storage Facilities, Retail Sales, Solar Energy, Manufactured Home Sales, Vet Clinic, Digressionary Uses include: Automotive or RV Sales, Cannabis Production, EMS, Heavy Equipment Sales/Rental, Indoor Shooting Range, Manufacturing/Processing or Assembly Facility, Warehousing and Storage, Security -Operator Residential Unit. This is the perfect spot to build your business!