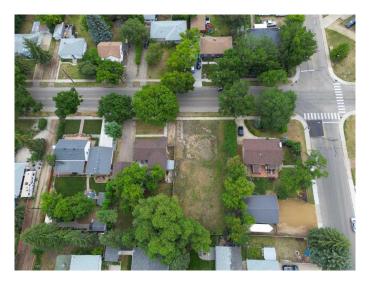

#### \$299,900

0 Bedroom, 0.00 Bathroom, Land on 0.23 Acres

Mountview, Red Deer, Alberta

RARE- MASSIVE 74'6" X 135' lot on a gorgeous Elm tree lined treed in highly desirable Mountview subdivision. This size of lot in this subdivision is very hard to find. Build your dream home in this fabulous location, close to walking trails, schools and all amenities.