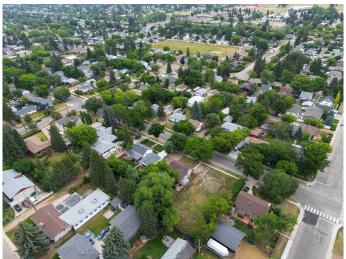

#### \$299,900

0 Bedroom, 0.00 Bathroom, Land on 0.23 Acres

Mountview, Red Deer, Alberta

RARE- MASSIVE 74'6" X 135' lot on a gorgeous Elm tree lined treed in highly desirable Mountview subdivision. This size of lot in this subdivision is very hard to find. Build your dream home in this fabulous location, close to walking trails, schools and all amenities.