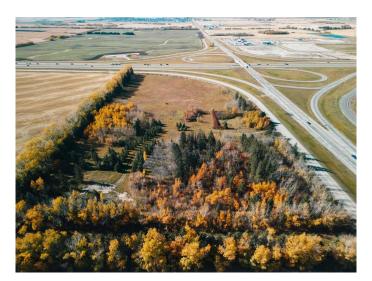

# \$1,299,900 - 36579 Highway 2 Service Road Nb Road N, Rural Red Deer County

MLS® #A2186104

\$1,299,900

0 Bedroom, 0.00 Bathroom, Agri-Business on 19.95 Acres

NONE, Rural Red Deer County, Alberta

VACANT LAND East of the Overpass of Hwy 2 & Hwy 42. This property is right on the south east corner and runs parallel to both highways for incredible exposure. Zoned as agriculture but if the zoning were changed this would make for a great location for commercial, retail mix or future industrial site. The entire parcel is on higher ground which makes for good water drainage. There Power at the Property edge, Gas (Is on Property, No Meter) & Water (Well, As Is Where Is) on property but no sewer set up.

#### **Essential Information**

MLS® # A2186104 Price \$1,299,900

Bathrooms 0.00 Acres 19.95 Year Built 1900

Type Agri-Business

Sub-Type Agriculture

Status Active

## **Community Information**

Address 36579 Highway 2 Service Road

Subdivision NONE

City Rural Red Deer County

County Red Deer County

Province Alberta
Postal Code T0M 1R0