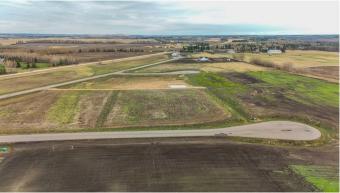

## \$279,900

0 Bedroom, 0.00 Bathroom, Land on 2.70 Acres

Mintlaw Bridge Estates, Rural Red Deer County, Alberta

Only minutes West of Red Deer all on pavement- the new acreage subdivision Mintlaw Bridge Estates. A small enclave of 17 estate style country residential lots to choose from. Choose your own builder (or build it yourself)! Electric and gas lines are right to your property line. The test well shows approx 4 gallons per minute. Septic and well are buyer's responsibility. Prices are plus GST.

## Exterior

Lot Description Level