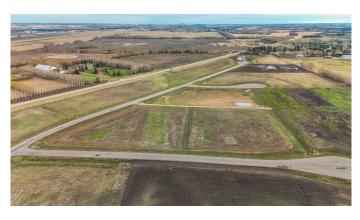

## \$279,900

0 Bedroom, 0.00 Bathroom, Land on 2.70 Acres

Mintlaw Bridge Estates, Rural Red Deer County, Alberta

Only minutes West of Red Deer all on pavement- the new acreage subdivision Mintlaw Bridge Estates. A small enclave of 17 estate style country residential lots to choose from. Choose your own builder (or build it yourself)! Electric and gas lines are right to your property line. The test well shows approx 4 gallons per minute. Septic and well are buyer's responsibility. Prices are plus GST.

## Exterior

Lot Description Level