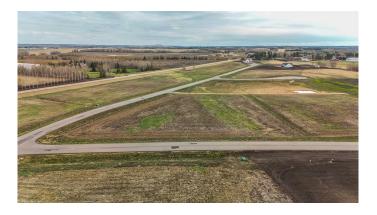

## \$279,900

0 Bedroom, 0.00 Bathroom, Land on 2.70 Acres

Mintlaw Bridge Estates, Rural Red Deer County, Alberta

Only minutes West of Red Deer all on pavement- the new acreage subdivision Mintlaw Bridge Estates. A small enclave of 17 estate style country residential lots to choose from. Choose your own builder (or build it yourself)! Electric and gas lines are right to your property line. The test well shows approx 4 gallons per minute. Septic and well are buyer's responsibility. Prices are plus GST.

## Exterior

Lot Description Level