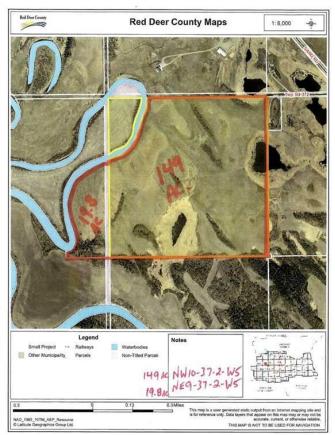

#### \$1,100,000

0 Bedroom, 0.00 Bathroom, Land on 168.80 Acres

NONE, Rural Red Deer County, Alberta

NW 10-37-2-W5 – 168.8 acres of Prime Pasture, Hayland & Riverfront Beauty with Development Potential located only 10-15 minutes southwest of Sylvan land just off the Sand Road and TWP 372 listed at only \$1,100,000!

## **Community Information**

| Address     | Twp Rd 372            |
|-------------|-----------------------|
| Subdivision | NONE                  |
| City        | Rural Red Deer County |
| County      | Red Deer County       |
| Province    | Alberta               |
| Postal Code | T4E 2C7               |