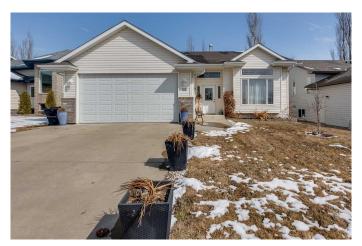

# \$469,900 - 10 Elana Crescent, Lacombe

MLS® #A2208070

## \$469,900

3 Bedroom, 3.00 Bathroom, 1,263 sqft Residential on 0.14 Acres

Elizabeth Park, Lacombe, Alberta

Beautiful fully developed bi-level in very sought after Elizabeth Park, tastefully decorated and in amazing shape. This wonderful home shows pride of ownership and features 3 beds, 3baths, a massive maple kitchen with large island, full tiled backsplash, crown moldings, corner sink plus plenty of cabinets, storage, and prep area. The garden doors open to a huge deck, overlooking a gardener's paradise with pond, waterfall, numerous fruit trees, oak trees, and perennials galore. The garage and basement have in-floor heating plus there is plenty of storage throughout the home. Located in a great family area, across from a community park, close to primary, secondary schools, college and city walking paths.