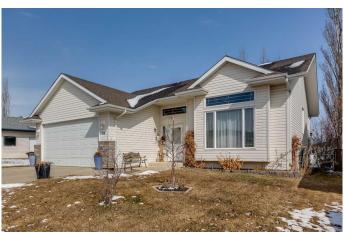

# \$469,900 - 10 Elana Crescent, Lacombe

MLS® #A2208070

## \$469,900

3 Bedroom, 3.00 Bathroom, 1,263 sqft Residential on 0.14 Acres

Elizabeth Park, Lacombe, Alberta

Beautiful fully developed bi-level in very sought after Elizabeth Park, tastefully decorated and in amazing shape. This wonderful home shows pride of ownership and features 3 beds, 3baths, a massive maple kitchen with large island, full tiled backsplash, crown moldings, corner sink plus plenty of cabinets, storage, and prep area. The garden doors open to a huge deck, overlooking a gardener's paradise with pond, waterfall, numerous fruit trees, oak trees, and perennials galore. The garage and basement have in-floor heating plus there is plenty of storage throughout the home. Located in a great family area, across from a community park, close to primary, secondary schools, college and city walking paths.