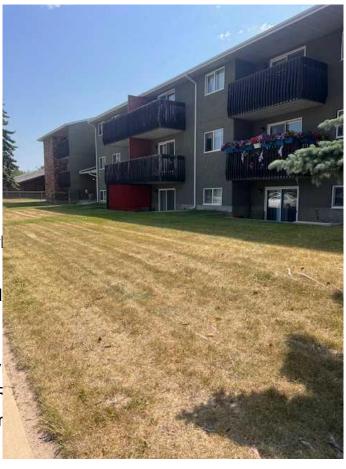

## \$149,900

2 Bedroom, 1.00 Bathroom, 620 sqft Residential on 0.00 Acres

Bower, Red Deer, Alberta

Excellent opportunity to own this great 2 bedroom unit in Prime South Hill Location. Shows well with laminate flooring in the main living areas and linoleum in the storage, kitchen, and bathroom. This unit has a dishwasher, and has had some upgrades to light fixtures and a new tub a few years ago. Freshly painted kitchen cabinets brighten up this cute home. North facing with view into the green area. Close to walking trails, transit, restaraunts, pubs, shopping and more. Great South Hill location is great for First Timers, Investors, or College Students/Hospital workers. Quick access to Gaetz avenue and all amenities.

#### **Exterior**

Exterior Features Balcony

Roof Asphalt Shingle

Construction Stucco, Wood Frame