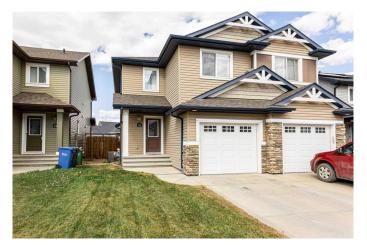

# \$425,000

3 Bedroom, 4.00 Bathroom, 1,337 sqft Residential on 0.07 Acres

Vanier East, Red Deer, Alberta

Welcome to 18 Van Slyke Way, a beautifully maintained two-storey half-duplex located in the desirable community of Vanier East. This fully developed home offers over 1,200 square feet of functional living space and is a perfect choice for first-time buyers, young families, or investors looking for a move-in-ready property in a quiet, family-friendly neighbourhood.

Outside, the fully fenced backyard is

landscaped and perfect for outdoor living. Enjoy summer evenings on the back deck or gather around the fire pit with friends and family. There's no condo fee, and the home has great curb appeal with its covered front entry and modern design.

## **Amenities**

Parking Spaces 3

Parking Concrete Driveway, Off Street, Single Garage Attached