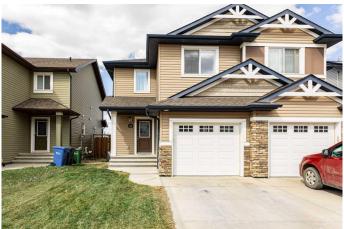

# \$425,000

3 Bedroom, 4.00 Bathroom, 1,337 sqft Residential on 0.07 Acres

Vanier East, Red Deer, Alberta

Welcome to 18 Van Slyke Way, a beautifully maintained two-storey half-duplex located in the desirable community of Vanier East. This fully developed home offers over 1,200 square feet of functional living space and is a perfect choice for first-time buyers, young families, or investors looking for a move-in-ready property in a quiet, family-friendly neighbourhood.

Outside, the fully fenced backyard is

landscaped and perfect for outdoor living. Enjoy summer evenings on the back deck or gather around the fire pit with friends and family. There's no condo fee, and the home has great curb appeal with its covered front entry and modern design.

## **Amenities**

Parking Spaces 3

Parking Concrete Driveway, Off Street, Single Garage Attached