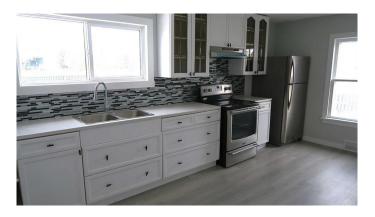

### \$309,900

3 Bedroom, 1.00 Bathroom, 909 sqft Residential on 0.14 Acres

NONE, Didsbury, Alberta

EXTENSIVELY RENOVATED . LOTS of MODERN WHITE Floor to ceiling kitchen cabinets accented with STAINLESS STEEL APPLIANCES. NEW Electric Panel, Paint ,Flooring and much more .HUGE 50 x 120 Lot . Walk to sports plex and Downtown. BIG back yard with rear lane access lots of extra parking along side of property .Current Land use is residential but with town approval could be zoned back to commercial use . Shows well inside and out .

#### Interior

Interior Features Storage

Appliances Dryer, Electric Stove, Range Hood, Refrigerator, Washer

Heating Forced Air

Cooling None Has Basement Yes

Basement Full, Unfinished