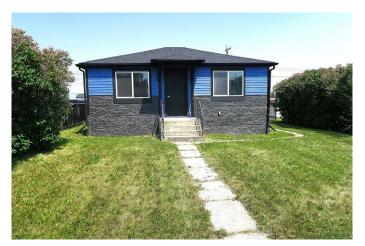

# \$309,900 - 1702 20 Avenue, Didsbury

MLS® #A2217597

### \$309,900

3 Bedroom, 1.00 Bathroom, 909 sqft Residential on 0.14 Acres

NONE, Didsbury, Alberta

EXTENSIVELY RENOVATED . LOTS of MODERN WHITE Floor to ceiling kitchen cabinets accented with STAINLESS STEEL APPLIANCES. NEW Electric Panel, Paint ,Flooring and much more .HUGE 50 x 120 Lot . Walk to sports plex and Downtown. BIG back yard with rear lane access lots of extra parking along side of property .Current Land use is residential but with town approval could be zoned back to commercial use . Shows well inside and out .

Built in 1954

Type Residential

Sub-Type Detached

Style Bungalow

Status Active