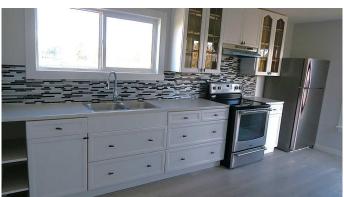

### \$309,900

3 Bedroom, 1.00 Bathroom, 909 sqft Residential on 0.14 Acres

NONE, Didsbury, Alberta

EXTENSIVELY RENOVATED . LOTS of MODERN WHITE Floor to ceiling kitchen cabinets accented with STAINLESS STEEL APPLIANCES. NEW Electric Panel, Paint ,Flooring and much more .HUGE 50 x 120 Lot . Walk to sports plex and Downtown. BIG back yard with rear lane access lots of extra parking along side of property .Current Land use is residential but with town approval could be zoned back to commercial use . Shows well inside and out .

#### Interior

Interior Features Storage

Appliances Dryer, Electric Stove, Range Hood, Refrigerator, Washer

Heating Forced Air

Cooling None Has Basement Yes

Basement Full, Unfinished