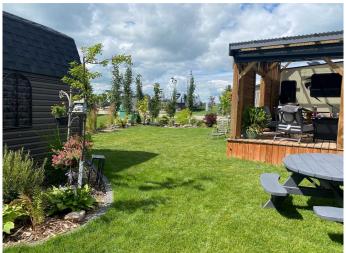

Prime corner lot with extra space and privacy. Beautiful landscaping with stone accents and mature greenery. Includes a 2018 Keystone Sprinter 357 LFT model fifth wheel RV, well maintained and move-in ready. This roomy fifth wheel includes 2 bedrooms, 4 slides, a loft for the kids and air conditioning. Massive 40' x 20' deck perfect for entertaining or relaxing and 150 sq ft solariumâ€"ideal for all-season enjoyment or extra storage. Handy storage shed for all your lake gear and tools. Full 50-amp hookups with water and sewer. Steps from Gull Lake's beach, marina, boat launch, and nature trails. Located in a secure, gated, year-round resort community. Future amenities include an indoor rec center and 12-hole golf course.

This property offers a rare combination of comfort, functionality, and lifestyle in one of Alberta's most sought-after resort communities.

Resort includes: Community gazebo with fire

pit, changing rooms, showers and bathrooms, driving range, playground. Marina is available for rent at additional cost plus (depends where) for a season May to September. All of this is just a 35 minute drive from Red Deer, 20 minutes to Lacombe and 5 minutes to Bentley. Don't miss this turnkey escapeâ€"schedule your showing today!