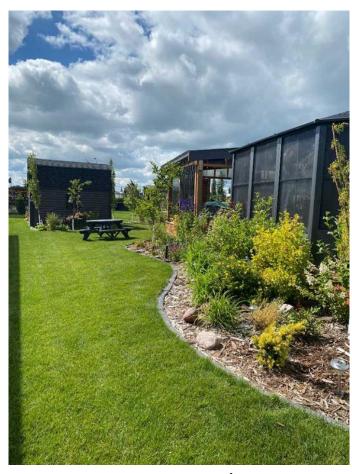

Prime corner lot with extra space and privacy. Beautiful landscaping with stone accents and mature greenery. Includes a 2018 Keystone Sprinter 357 LFT model fifth wheel RV, well maintained and move-in ready. This roomy fifth wheel includes 2 bedrooms, 4 slides, a loft for the kids and air conditioning. Massive 40' x 20' deck perfect for entertaining or relaxing and 150 sq ft solariumâ€"ideal for all-season enjoyment or extra storage. Handy storage shed for all your lake gear and tools. Full 50-amp hookups with water and sewer. Steps from Gull Lake's beach, marina, boat launch, and nature trails. Located in a secure, gated, year-round resort community. Future amenities include an indoor rec center and 12-hole golf course.

This property offers a rare combination of comfort, functionality, and lifestyle in one of Alberta's most sought-after resort communities.

Resort includes: Community gazebo with fire

pit, changing rooms, showers and bathrooms, driving range, playground. Marina is available for rent at additional cost plus (depends where) for a season May to September. All of this is just a 35 minute drive from Red Deer, 20 minutes to Lacombe and 5 minutes to Bentley. Don't miss this turnkey escapeâ€"schedule your showing today!