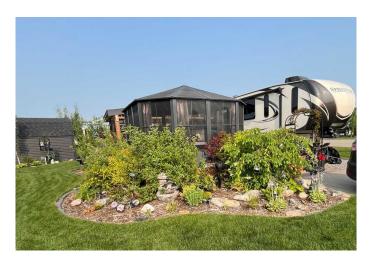

## \$198,000

0 Bedroom, 0.00 Bathroom, Land on 0.11 Acres

Sandy Point, Rural Lacombe County, Alberta

Turnkey Corner Lot with Fifth Wheel, Huge Deck & Solarium â€" Year-Round at Sandy Point RV Resort!

Live the lake life in comfort and style with this beautifully landscaped corner lot in the prestigious Sandy Point RV Resort on Gull Lake! This fully serviced, year-round property includes a high-end fifth wheel, stunning outdoor living features, and everything you need for immediate enjoyment.

Prime corner lot with extra space and privacy. Beautiful landscaping with stone accents and mature greenery. Includes a 2018 Keystone Sprinter 357 LFT model fifth wheel RV, well maintained and move-in ready. This roomy fifth wheel includes 2 bedrooms, 4 slides, a loft for the kids and air conditioning. Massive 40' x 20' deck perfect for entertaining or relaxing and 150 sq ft solariumâ€"ideal for all-season enjoyment or extra storage. Handy storage shed for all your lake gear and tools. Full 50-amp hookups with water and sewer. Steps from Gull Lake's beach, marina, boat launch, and nature trails. Located in a secure, gated, year-round resort community. Future amenities include an indoor rec center and 12-hole golf course.