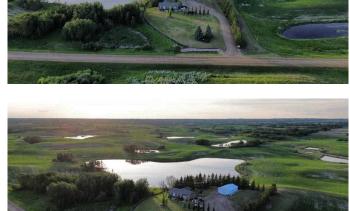

## \$625,000

4 Bedroom, 2.00 Bathroom, 1,819 sqft Residential on 8.77 Acres

NONE, Rural Stettler No. 6, County of, Alberta

Peaceful, private, perfectly serene 8.77 acres is only 15 minutes from Stettler. Well cared for 2012 modular boasting 4 bedrooms two family rooms, and 2, 4 piece baths. The kitchen is big and bright with plenty of cupboards, and large island for additional work space.. Dining area is spacious as well. The manicured, beautifully landscaped yard with plenty of trees, and planted gardens. Large 28x32 shop is a bonus for garage/storage/work area. Pride of ownership is shown in every corner of the property.