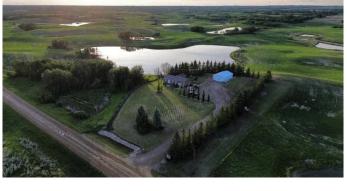

## \$625,000

4 Bedroom, 2.00 Bathroom, 1,819 sqft Residential on 8.77 Acres

NONE, Rural Stettler No. 6, County of, Alberta

Peaceful, private, perfectly serene 8.77 acres is only 15 minutes from Stettler. Well cared for 2012 modular boasting 4 bedrooms two family rooms, and 2, 4 piece baths. The kitchen is big and bright with plenty of cupboards, and large island for additional work space.. Dining area is spacious as well. The manicured, beautifully landscaped yard with plenty of trees, and planted gardens. Large 28x32 shop is a bonus for garage/storage/work area. Pride of ownership is shown in every corner of the property.