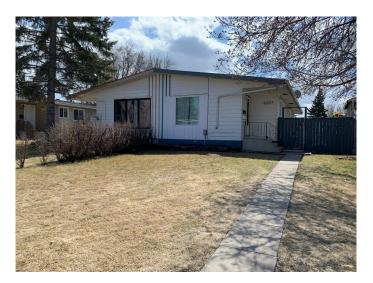

# \$275,000 - 6007 59 Street, Red Deer

MLS® #A2221749

## \$275,000

3 Bedroom, 2.00 Bathroom, 956 sqft Residential on 0.10 Acres

Riverside Meadows, Red Deer, Alberta

Cash Flow Positive Income Property! Legally Suited 1/2 Duplex. There is a great legal suite in the basement with a full kitchen and a 12 YEAR OLD GARAGE in the back. Property is rented for \$895.00 for main floor plus \$850 for basement Tenant's pay all utilities. Property was last renovated 12 years. With some work to the upstairs, it could be rented for \$1100/month making the cash flow over \$600/month...

# **Community Information**

Address 6007 59 Street

Subdivision Riverside Meadows

City Red Deer
County Red Deer
Province Alberta
Postal Code T4N 5L1