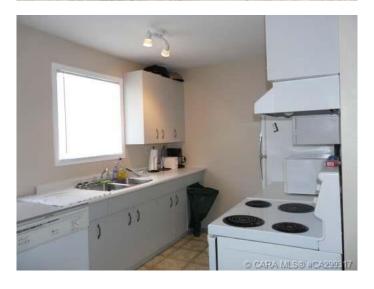

## \$275,000

3 Bedroom, 2.00 Bathroom, 956 sqft Residential on 0.10 Acres

Riverside Meadows, Red Deer, Alberta

Cash Flow Positive Income Property! Legally Suited 1/2 Duplex. There is a great legal suite in the basement with a full kitchen and a 12 YEAR OLD GARAGE in the back. Property is rented for \$895.00 for main floor plus \$850 for basement Tenant's pay all utilities. Property was last renovated 12 years. With some work to the upstairs, it could be rented for \$1100/month making the cash flow over \$600/month...

#### Interior

Interior Features Pantry

Appliances Dishwasher, Dryer, Electric Stove, Range Hood, Refrigerator, Stove(s),

Washer

Heating Forced Air

Cooling None
Has Basement Yes

Basement Exterior Entry, Full, Suite