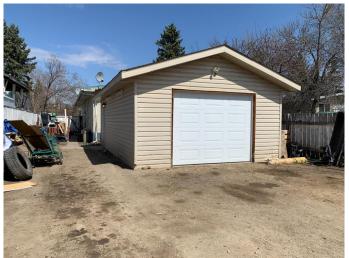

## \$275,000

3 Bedroom, 2.00 Bathroom, 956 sqft Residential on 0.10 Acres

Riverside Meadows, Red Deer, Alberta

Cash Flow Positive Income Property! Legally Suited 1/2 Duplex. There is a great legal suite in the basement with a full kitchen and a 12 YEAR OLD GARAGE in the back. Property is rented for \$895.00 for main floor plus \$850 for basement Tenant's pay all utilities. Property was last renovated 12 years. With some work to the upstairs, it could be rented for \$1100/month making the cash flow over \$600/month...

#### **Amenities**

Amenities Laundry

Parking Spaces 1

Parking Single Garage Detached

# of Garages 1