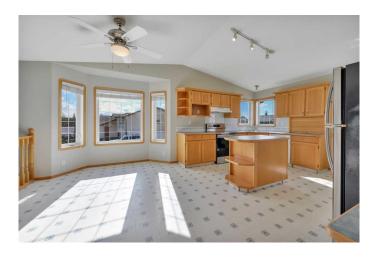

### \$439,900

3 Bedroom, 3.00 Bathroom, 1,204 sqft Residential on 0.12 Acres

Deer Park Estates, Red Deer, Alberta

Freshly Painted, Carpets, Furnace & Ducts professionally Cleaned. This 1200+ sq.ft. Bi-Level with a sunken Living room has a massive storage area in the basement. Main Floor laundry room with a long counter for folding clothes. 3 Bathrooms, 3 Bedrooms. Kitchen has Oak Cabinetry and an Island, plus a Pantry. Vaulted ceilings give lots of natural light. Front and Rear Decks, both are contracted to be refinished. Oversized garage is a tradesman's dream. Extra paved parking for RV's or extra vehicles.

#### Interior

Interior Features Ceiling Fan(s), Laminate Counters, Vinyl Windows, Jetted Tub

Appliances Dishwasher, Garage Control(s), Refrigerator, Stove(s), Window

Coverings

Heating Forced Air, Natural Gas