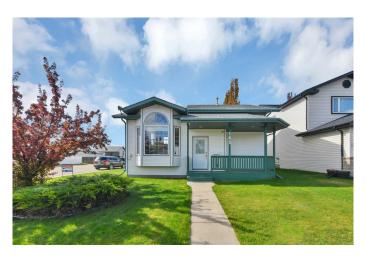

# **\$439,900 - 165 Duval Crescent, Red Deer**

MLS® #A2222573

### \$439,900

3 Bedroom, 3.00 Bathroom, 1,204 sqft Residential on 0.12 Acres

Deer Park Estates, Red Deer, Alberta

Freshly Painted, Carpets, Furnace & Ducts professionally Cleaned. This 1200+ sq.ft. Bi-Level with a sunken Living room has a massive storage area in the basement. Main Floor laundry room with a long counter for folding clothes. 3 Bathrooms, 3 Bedrooms. Kitchen has Oak Cabinetry and an Island, plus a Pantry. Vaulted ceilings give lots of natural light. Front and Rear Decks, both are contracted to be refinished. Oversized garage is a tradesman's dream. Extra paved parking for RV's or extra vehicles.