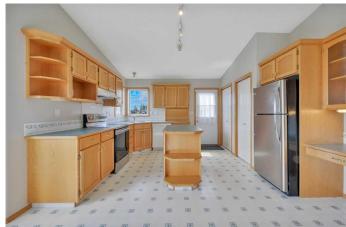

### \$439,900

3 Bedroom, 3.00 Bathroom, 1,204 sqft Residential on 0.12 Acres

Deer Park Estates, Red Deer, Alberta

Freshly Painted, Carpets, Furnace & Ducts professionally Cleaned. This 1200+ sq.ft. Bi-Level with a sunken Living room has a massive storage area in the basement. Main Floor laundry room with a long counter for folding clothes. 3 Bathrooms, 3 Bedrooms. Kitchen has Oak Cabinetry and an Island, plus a Pantry. Vaulted ceilings give lots of natural light. Front and Rear Decks, both are contracted to be refinished. Oversized garage is a tradesman's dream. Extra paved parking for RV's or extra vehicles.

#### Interior

Interior Features Ceiling Fan(s), Laminate Counters, Vinyl Windows, Jetted Tub

Appliances Dishwasher, Garage Control(s), Refrigerator, Stove(s), Window

Coverings

Heating Forced Air, Natural Gas