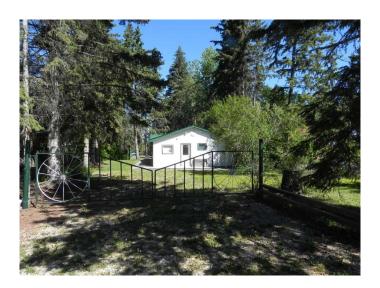

## \$429,900

5 Bedroom, 1.00 Bathroom, 1,176 sqft Residential on 0.92 Acres

NONE, Gull Lake, Alberta

Get the swimming trunks and sunscreen packed. It's your turn to start making family memories out at the lake. Bring boats and toys. There's plenty of Room. Desirable lakeside cabin on Premier Ave. This 5-bedroom cabin provides ample space for family and friends. Waste away the days at the beach and relax during the evenings around the campfire roasting hot dogs. There's no life like the lake life. Summer Village has plenty of day programs for the young ones to take part in. It's a great life. Riparian rights allow property owners access to use their land up to the water line. Property would work as a 4 season home with minimal updates (add spray foam insulation under floor and connect ducting to existing furnace for heat distribution)

Built in 1947

#### **Exterior**

Exterior Features Fire Pit, Private Yard

Lot Description Back Yard, Backs on to Park/Green Space, Beach, Wooded, Lake,

Treed

Roof Metal

Construction Wood Frame

Foundation None