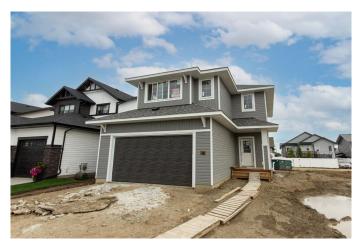

# \$609,900 - 57 Bardwell Way, Sylvan Lake

MLS® #A2226363

# \$609,900

3 Bedroom, 3.00 Bathroom, 2,135 sqft Residential on 0.12 Acres

Beacon Hill, Sylvan Lake, Alberta

Situated in sought after Beacon Hill and built by Laebon Homes, this brand new 2 Storey could be your family's next home in Sylvan Lake! This best selling Lyndon floor plan offers a wide open living space with 9' main floor ceilings, large bedrooms, 2nd floor laundry, and a large upper floor bonus room. A large entry way flows into the spacious living space, and the kitchen features raised cabinetry accented with quartz counter tops, stainless steel appliances, a large island with eating bar, and a convenient walk-in pantry. The second floor offers a large primary suite with a spa-like 5 pce ensuite with a free standing soaker tub, dual sinks, 5' shower, a private water closet, and a spacious walk in closet. The second and third bedrooms are generously sized, and you'll love ending your day in the huge bonus room which makes the perfect space for family movie nights or a relaxing space to wind down. The attached garage is insulated, drywalled, and taped. If you need more space, the builder can complete the basement development for you, and allowances can also be provided for blinds, and a washer and dryer to make this a completely move in ready package. Poured concrete front driveway, front sod, and rear topsoil are included in the price and will be completed as weather permits. 1 year builder warranty and 10 year Alberta New Home Warranty are included. Taxes have yet to be assessed. This home has an estimated completion date of August 2025. Photos and renderings are examples from a similar home