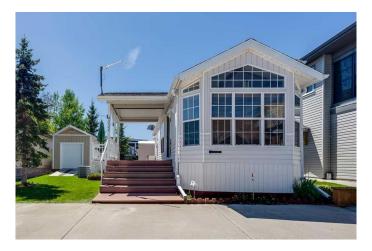

# \$179,900 - 4032, 25054 South Pine Lake Road, Rural Red Deer County

MLS® #A2227149

### \$179,900

2 Bedroom, 1.00 Bathroom, 490 sqft Residential on 0.07 Acres

Whispering Pines, Rural Red Deer County, Alberta

Escape the hustle of city life and enjoy year-round living at the beautiful Whispering Pines Golf & Country Resort. This property is situated on stunning Pine Lake, offering the perfect setting for relaxation, recreation, and creating lasting memories. This lot features an exceptionally clean and well-maintained park model unit, ideal for those looking to downsize, enjoy a peaceful retreat, or entertain family and friends. Just unpack and start enjoying resort living.

This fully winterized park model unit features an open-concept layout with vaulted ceilings and floor-to-ceiling windows that flood the space with natural light. The spacious living area includes an electric fireplace for cozy evenings, while the modern kitchen is equipped with a gas stove, fridge, microwave, down the hall, you have a stacked washer/dryer. You will be very comfortable with 2 bedrooms, the primary bedroom has beautiful built-ins for storage. Also enjoy a spacious 4 piece bath. Step outside onto the south-facing composite deck, partially covered for all-weather enjoyment. Patio pavers along the side and back provide extended outdoor living space, perfect for morning coffee or enjoying a night under the stars. A 12x9 insulated shed is included for extra storage. Never worry about parking for your boat or golf cart with a 4 car concrete driveway.