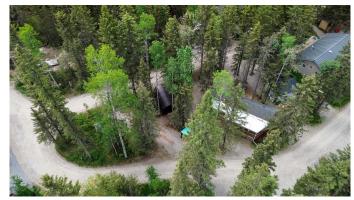

## \$299,900

1 Bedroom, 1.00 Bathroom, 483 sqft Residential on 0.16 Acres

Bergen Springs, Rural Mountain View County, Alberta

\*\*Price adjustment July 14\*\* Welcome to your YEAR ROUND HOME IN THE WOODS! This property has been lovingly cared for by its original owners for nearly 2 decades & now it is time for someone else to love it too! One of the few PARK MODEL HOMES in Bergen Springs Estates, this is a rare find for anyone who is looking for a recreational property or to live full time - the current owners have lived here full time for years. As you enter the HUGE COVERED DECK notice the GAS LINE for your BBQ & also the gas overhead heater (included). The main entrance to the home through the patio door leads you to the generous living room w/corner electric FIREPLACE (installed approximately 2019) as well as windows everywhere (all blinds inc). Soaring trees are your view from this home! The dining/kitchen has room for a good sized table & also has a cute coffee bar area. The OTR MICROWAVE is newer & upgraded and there is also a GAS STOVE & full sized fridge. Down the hall you will find a closet with plumbing to install a washer & dryer if desired. The 3 pc bath has good storage as well. There is also a generous closet next to the bathroom & here you will find your hot water tank. The bedroom has a QUEEN SIZED next to new BED w/drawers built in (all included as well). There is a spot for TV hook up in the bedroom as well as the living room & a TV in

the home is included. Outside find the gazebo to rival all gazebos - room to hook up 4 tvs as well as 4 receivers - over the years there has been known to have been 4 different sports playing at once. There is also a shed, greenhouse & Shelterlogic tent inc. The septic tank is newer and holds 1500 gallons & for the winter months you can fill your 1000 gallon holding tank cistern. Lock and leave year round or stay and live full time. Bergen Springs offers a pond for skating in winter (maintained by community members), kayak or canoe in the summer, playground, COMMUNITY CENTRE, OFF LEASH DOG PARK, well run condo association & so much more. Only 10 minutes to Sundre & all the amenities it has to offer including rec centre & pool. Bergen Springs is a short walk to Fallen Timber Creek (Davidson Park). From May to October enjoy the benefits of being on park water and our condo fees are only \$610 A YEAR!! Snow removal is also included in your fees. Currently the best value in the park!

#### **Exterior**

Exterior Features Fire Pit

Lot Description Gazebo, Level, Low Maintenance Landscape, See Remarks, Wooded,

Corners Marked, Many Trees

Roof Asphalt Shingle

Construction Vinyl Siding

Foundation Piling(s)