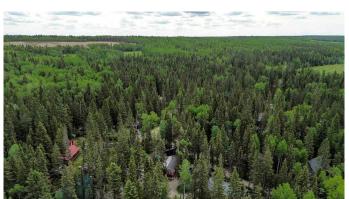

the home is included. Outside find the gazebo to rival all gazebos - room to hook up 4 tvs as well as 4 receivers - over the years there has been known to have been 4 different sports playing at once. There is also a shed, greenhouse & Shelterlogic tent inc. The septic tank is newer and holds 1500 gallons & for the winter months you can fill your 1000 gallon holding tank cistern. Lock and leave year round or stay and live full time. Bergen Springs offers a pond for skating in winter (maintained by community members), kayak or canoe in the summer, playground, COMMUNITY CENTRE, OFF LEASH DOG PARK, well run condo association & so much more. Only 10 minutes to Sundre & all the amenities it has to offer including rec centre & pool. Bergen Springs is a short walk to Fallen Timber Creek (Davidson Park). From May to October enjoy the benefits of being on park water and our condo fees are only \$610 A YEAR!! Snow removal is also included in your fees. Currently the best value in the park!

#### **Exterior**

Exterior Features Fire Pit

Lot Description Gazebo, Level, Low Maintenance Landscape, See Remarks, Wooded,

Corners Marked, Many Trees

Roof Asphalt Shingle

Construction Vinyl Siding

Foundation Piling(s)