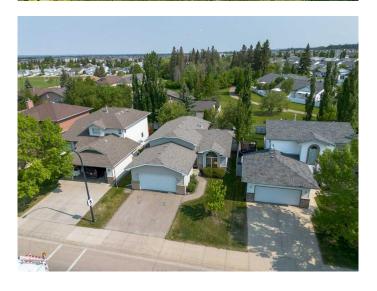

# **Community Information**

Address 176 Reichley Street Subdivision Rosedale Meadows

City Red Deer
County Red Deer
Province Alberta
Postal Code t4p 3s8

## **Exterior**

Exterior Features Private Yard

Lot Description Backs on to Park/Green Space

Roof Asphalt Shingle Construction Vinyl Siding

Foundation Poured Concrete