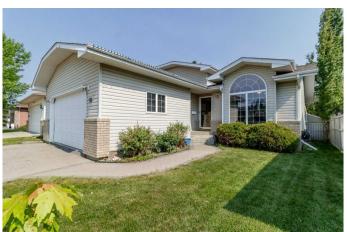

## \$480,000

4 Bedroom, 3.00 Bathroom, 1,383 sqft Residential on 0.13 Acres

Rosedale Meadows, Red Deer, Alberta

Welcome to this wonderful 4-bedroom, 3-bathroom home in Rosedale Meadows. Featuring high vaulted ceilings and rich hardwood floors, this spacious residence offers a warm and inviting atmosphere. The kitchen is a standout with upgraded countertops-effortlessly combining timeless charm with modern upgrades. A cozy gas fireplace adds character to the lower living area, while large windows throughout the house offer views of the private backyard that backs onto peaceful green spaceâ€"ideal for outdoor relaxation. There is also a paved alley. With a double car garage and plenty of room for a growing family, this home blends comfort, space, and natural beauty in a highly desirable setting.

## **Exterior**

Exterior Features Private Yard

Lot Description Backs on to Park/Green Space

Roof Asphalt Shingle Construction Vinyl Siding

Foundation Poured Concrete