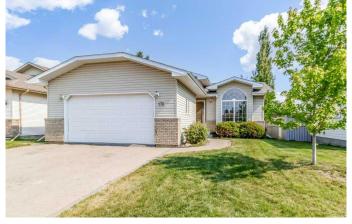

## \$480,000

4 Bedroom, 3.00 Bathroom, 1,383 sqft Residential on 0.13 Acres

Rosedale Meadows, Red Deer, Alberta

Welcome to this wonderful 4-bedroom, 3-bathroom home in Rosedale Meadows. Featuring high vaulted ceilings and rich hardwood floors, this spacious residence offers a warm and inviting atmosphere. The kitchen is a standout with upgraded countertops-effortlessly combining timeless charm with modern upgrades. A cozy gas fireplace adds character to the lower living area, while large windows throughout the house offer views of the private backyard that backs onto peaceful green spaceâ€"ideal for outdoor relaxation. There is also a paved alley. With a double car garage and plenty of room for a growing family, this home blends comfort, space, and natural beauty in a highly desirable setting.