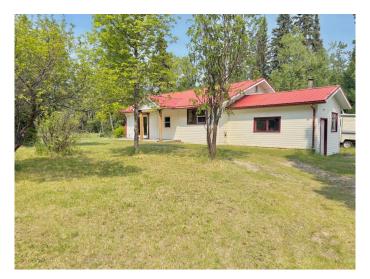

#### \$469,000

4 Bedroom, 1.00 Bathroom, 1,268 sqft Residential on 14.61 Acres

NONE, Rural Clearwater County, Alberta

A rare 14+ acres of peace and privacy in a prime Westcountry location! From the moment you enter the gates and follow the driveway you will feel the tranquil and private setting that surrounds this property. Originally built in 1960 this well built home has seen some updates over the years and has been left for you to renovate and update to your liking. The main level features an open concept living, dining and kitchen space with windows overlooking the front yard. Updated hardwood floors flow throughout the living and dining room. The kitchen is a u-shape style with room to expand and add more cabinetry or have a space for a breakfast bar. The upper level has three bedrooms and a full bathroom that has been renovated. Off the kitchen is a large mud-room heated by a wood stove (sold as is). The basement offers a large family room, fourth bedroom, and plenty of storage space along with a very large laundry and utility room. Outside there is a nicely developed yard site with mature trees, a patio off the front off the home, mature garden spot and numerous outbuildings. 27'x49' shop bay with a concrete floor plus three separate spaces attached to it that can be used in multiple ways - 18'x27' space, 11'x27' space and a 30'x21' space. In the heart of the Westcountry close to crown land with river access and all that the Westcountry has to offer. Just a few minutes drive to the

village of Caroline which offers a growing community with all the essentials. From there you can commute to Rocky Mountain House for all the amenities you would need not to mention being centrally located to Red Deer and Calgary/Edmonton. This parcel and property has endless opportunities to make it your next dream home.

Built in 1960