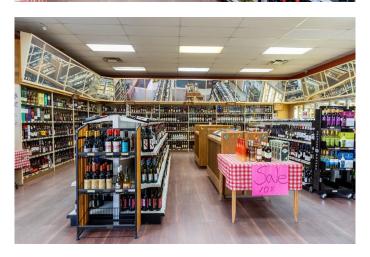

## \$258,000

0 Bedroom, 0.00 Bathroom, Commercial on 0.00 Acres

NONE, Rocky Mountain House, Alberta

This established turn-key business is strategically located adjacent to a busy highway (Hwy 11) and within a hotel complex, ensuring maximum visibility, parking, and foot traffic. A well established liquor store with a remarkable inventory that sets it apart in the market; with impressive variety and quantity of products, catering to a diverse clientele, local residents, visitors and the hotel quests, an already established customer base and loyal clientele. With a solid reputation in the community and established relationships with suppliers, this is not just a retail operation, it's a thriving business ready for new ownership to take it to the next level. Strong sales performance, consistent profitability, and growth potential make this a desirable opportunity to own a successful business with a strong foundation. Inventory is estimated at \$235,000 and is separate from sale price.