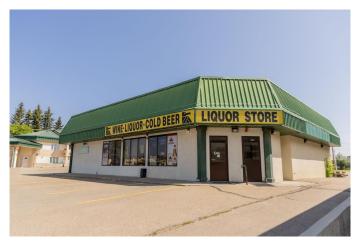

# \$258,000 - 4819 45 Street, Rocky Mountain House

MLS® #A2232570

## \$258,000

0 Bedroom, 0.00 Bathroom, Commercial on 0.00 Acres

NONE, Rocky Mountain House, Alberta

This established turn-key business is strategically located adjacent to a busy highway (Hwy 11) and within a hotel complex, ensuring maximum visibility, parking, and foot traffic. A well established liquor store with a remarkable inventory that sets it apart in the market; with impressive variety and quantity of products, catering to a diverse clientele, local residents, visitors and the hotel quests, an already established customer base and loyal clientele. With a solid reputation in the community and established relationships with suppliers, this is not just a retail operation, it's a thriving business ready for new ownership to take it to the next level. Strong sales performance, consistent profitability, and growth potential make this a desirable opportunity to own a successful business with a strong foundation. Inventory is estimated at \$235,000 and is separate from sale price.