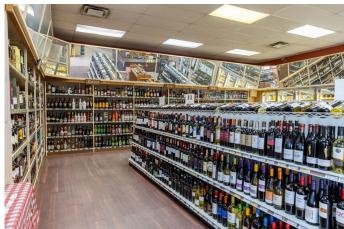

## \$258,000

0 Bedroom, 0.00 Bathroom, Commercial on 0.00 Acres

NONE, Rocky Mountain House, Alberta

This established turn-key business is strategically located adjacent to a busy highway (Hwy 11) and within a hotel complex, ensuring maximum visibility, parking, and foot traffic. A well established liquor store with a remarkable inventory that sets it apart in the market; with impressive variety and quantity of products, catering to a diverse clientele, local residents, visitors and the hotel quests, an already established customer base and loyal clientele. With a solid reputation in the community and established relationships with suppliers, this is not just a retail operation, it's a thriving business ready for new ownership to take it to the next level. Strong sales performance, consistent profitability, and growth potential make this a desirable opportunity to own a successful business with a strong foundation. Inventory is estimated at \$235,000 and is separate from sale price.