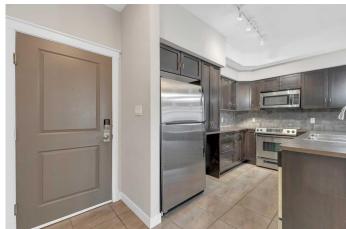

### \$265,880

2 Bedroom, 2.00 Bathroom, 1,091 sqft Residential on 0.00 Acres

Lakeway Landing, Sylvan Lake, Alberta

Welcome to Sommerset at Lakeway Landing. This spacious main-floor unit features 2 bedrooms, 2 full bathrooms, and a versatile flex room - perfect for a home office or guest space. The open-concept layout includes a bright living area with a gas fireplace, plus a functional kitchen and dining space. The primary bedroom offers a walk-through closet and private ensuite. Enjoy the convenience of in-suite laundry, a heated underground parkade with one titled parking stall, additional storage, and access to the building's fitness centre. Located just 10 minutes from Sylvan Lake, with easy access to Memorial Trail and nearby parks, this home is ideal for those seeking comfort, convenience, and an outdoor lifestyle.

#### Interior

Interior Features Breakfast Bar, Closet Organizers, Laminate Counters, Open Floorplan

Appliances Dishwasher, Electric Range, Microwave Hood Fan, Refrigerator,

Washer/Dryer Stacked, Window Coverings