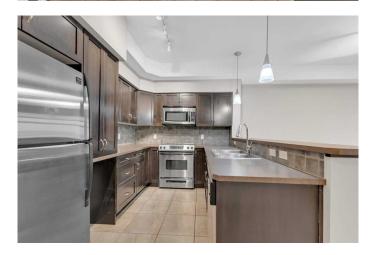

### \$265,880

2 Bedroom, 2.00 Bathroom, 1,091 sqft Residential on 0.00 Acres

Lakeway Landing, Sylvan Lake, Alberta

Welcome to Sommerset at Lakeway Landing. This spacious main-floor unit features 2 bedrooms, 2 full bathrooms, and a versatile flex room - perfect for a home office or guest space. The open-concept layout includes a bright living area with a gas fireplace, plus a functional kitchen and dining space. The primary bedroom offers a walk-through closet and private ensuite. Enjoy the convenience of in-suite laundry, a heated underground parkade with one titled parking stall, additional storage, and access to the building's fitness centre. Located just 10 minutes from Sylvan Lake, with easy access to Memorial Trail and nearby parks, this home is ideal for those seeking comfort, convenience, and an outdoor lifestyle.

#### Interior

Interior Features Breakfast Bar, Closet Organizers, Laminate Counters, Open Floorplan

Appliances Dishwasher, Electric Range, Microwave Hood Fan, Refrigerator,

Washer/Dryer Stacked, Window Coverings