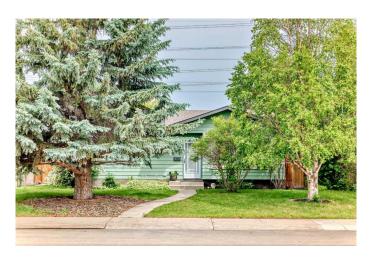

## \$399,900

4 Bedroom, 3.00 Bathroom, 1,154 sqft Residential on 0.14 Acres

Bower, Red Deer, Alberta

WELCOME home to this Charming Bower Bungalow! This bungalow style is located in one of Red Deer's most established neighbourhoods. Featuring 4 bedrooms and 3 bathrooms, this home is nestled on a street, facing a lush green space and backing onto a vibrant community park with playing fields, a skating rink, walking/bike paths, and a nearby community hall. The main floor has been renovated with modern decor and boasts a nice open floor plan! The home sits on a fully landscaped lot complete with a spacious deckand storage shed. The oversized 25' x 23' detached garage is insulated, and located within a fully fenced yardâ€"perfect for privacy and outdoor enjoyment. Whether you're looking to settle into a desirable neighbourhood or add a strong revenue property to your portfolio, this is an excellent opportunity.