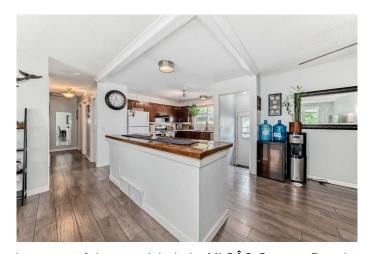

## \$399,900

4 Bedroom, 3.00 Bathroom, 1,154 sqft Residential on 0.14 Acres

Bower, Red Deer, Alberta

WELCOME home to this Charming Bower Bungalow! This bungalow style is located in one of Red Deer's most established neighbourhoods. Featuring 4 bedrooms and 3 bathrooms, this home is nestled on a street, facing a lush green space and backing onto a vibrant community park with playing fields, a skating rink, walking/bike paths, and a nearby community hall. The main floor has been renovated with modern decor and boasts a nice open floor plan! The home sits on a fully landscaped lot complete with a spacious deckand storage shed. The oversized 25' x 23' detached garage is insulated, and located within a fully fenced yardâ€"perfect for privacy and outdoor enjoyment. Whether you're looking to settle into a desirable neighbourhood or add a strong revenue property to your portfolio, this is an excellent opportunity.

#### Interior

Interior Features Kitchen Island, Open Floorplan, Storage, Vinyl Windows, Laminate

Counters

Appliances Dishwasher, Electric Stove, Range Hood, Refrigerator, Washer/Dryer

Heating Forced Air

Cooling None