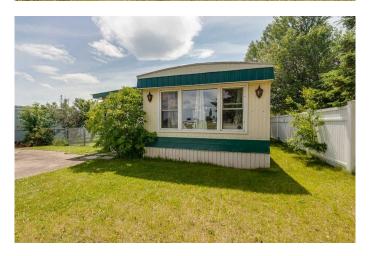

### \$139,900

2 Bedroom, 1.00 Bathroom, 1,053 sqft Residential on 0.15 Acres

NONE, Rimbey, Alberta

AFFORDABLE LIVING in a quiet area of Rimbey! This mobile home is located on its own large sized lot in a quiet cul de sac featuring green space across the road! A perfect starter home for those seeking affordable home ownership! Upon entry you will find a nice roomy addition with tons of space for changing outdoor gear and plenty of storage. Inside you will find a spacious open concept kitchen with moveable island, plenty of natural lighting, lots of cupboard space, a bright open living area, two bedrooms and an oversized 5 piece bathroom. This lot features back alley access and plenty of room for parking, is fully fenced with a nice sized detached garage for toys and extra workshop area and gives home owners the opportunity to do a few renovations to make it their own! Recent upgrades included a brand new forced air furnace. Check out this affordable living opportunity today!

#### **Exterior**

Exterior Features Fire Pit, Garden

Lot Description Back Lane, Back Yard

Roof Metal

Construction Vinyl Siding Foundation Piling(s)