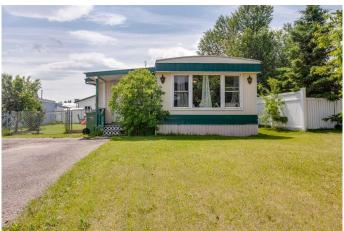

### \$139,900

2 Bedroom, 1.00 Bathroom, 1,053 sqft Residential on 0.15 Acres

NONE, Rimbey, Alberta

AFFORDABLE LIVING in a quiet area of Rimbey! This mobile home is located on its own large sized lot in a quiet cul de sac featuring green space across the road! A perfect starter home for those seeking affordable home ownership! Upon entry you will find a nice roomy addition with tons of space for changing outdoor gear and plenty of storage. Inside you will find a spacious open concept kitchen with moveable island, plenty of natural lighting, lots of cupboard space, a bright open living area, two bedrooms and an oversized 5 piece bathroom. This lot features back alley access and plenty of room for parking, is fully fenced with a nice sized detached garage for toys and extra workshop area and gives home owners the opportunity to do a few renovations to make it their own! Recent upgrades included a brand new forced air furnace. Check out this affordable living opportunity today!

#### **Exterior**

Exterior Features Fire Pit, Garden

Lot Description Back Lane, Back Yard

Roof Metal

Construction Vinyl Siding Foundation Piling(s)