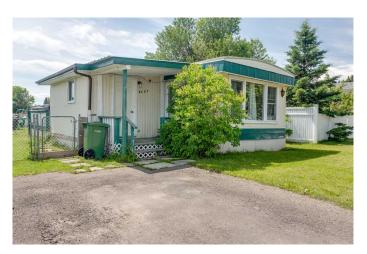

# \$139,900 - 4527 Eastview Crescent, Rimbey

MLS® #A2236175

### \$139,900

2 Bedroom, 1.00 Bathroom, 1,053 sqft Residential on 0.15 Acres

NONE, Rimbey, Alberta

AFFORDABLE LIVING in a quiet area of Rimbey! This mobile home is located on its own large sized lot in a quiet cul de sac featuring green space across the road! A perfect starter home for those seeking affordable home ownership! Upon entry you will find a nice roomy addition with tons of space for changing outdoor gear and plenty of storage. Inside you will find a spacious open concept kitchen with moveable island, plenty of natural lighting, lots of cupboard space, a bright open living area, two bedrooms and an oversized 5 piece bathroom. This lot features back alley access and plenty of room for parking, is fully fenced with a nice sized detached garage for toys and extra workshop area and gives home owners the opportunity to do a few renovations to make it their own! Recent upgrades included a brand new forced air furnace. Check out this affordable living opportunity today!

Year Built 1976

Type Residential Sub-Type Detached

Style Single Wide Mobile Home

Status Active

#### **Exterior**

Exterior Features Fire Pit, Garden

Lot Description Back Lane, Back Yard

Roof Metal

Construction Vinyl Siding Foundation Piling(s)