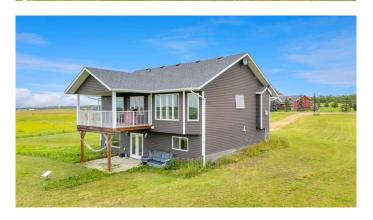

## \$625,000

5 Bedroom, 3.00 Bathroom, 1,402 sqft Residential on 3.45 Acres

Sandhills, Rural Ponoka County, Alberta

Welcome to Acreage Living on pavement and close to town! THE LARGEST parcel within the Sandhills Estates subdivision at 3.45 acres puts you only minutes to Ponoka and a short drive to Lacombe or Red Deer. This one owner home is ready for you to take the blank slate and make it your own! 3.45 acres and West facing yard is situated with beautiful West views and leave TONS of space to add your future shop, garden, pondâ€l.whatever is on your personal Wishlist! The 1410 sq. ft. modified bi-level home is designed for function and practicality with a total of 5 bedrooms, 3 bathrooms, finished WALKOUT basement and a double attached garage. Step inside to the main level foyer before heading up the steps to the main living area. Here you will find a functional kitchen with west facing views. dining space, island and granite counters that grant access to the West facing covered deck. The living room is very spacious and this whole area just had new flooring installed a few months ago! Down the hall you will find 3 bedrooms, a full bath and a Primary bedroom with walk in closet and full ensuite. Downstairs your have a built in desk area, Designated laundry space, bathroom, and huge family / rec. room with Wet bar. The walkout basement will be great for future entertaining into the backyard as you make it your own! There is a large dual purpose room with French doors that could be a theatre room or large bedroom and another large bedroom. This property is ready for you to make it your own with a

#### **Exterior**

Exterior Features Balcony, BBQ gas line

Lot Description Cleared, Lawn, Level, No Neighbours Behind, Irregular Lot, Meadow,

Native Plants, Open Lot

Roof Asphalt Shingle

Construction Vinyl Siding, Wood Frame