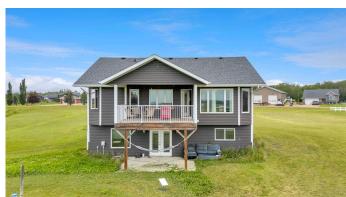

## \$625,000

5 Bedroom, 3.00 Bathroom, 1,402 sqft Residential on 3.45 Acres

Sandhills, Rural Ponoka County, Alberta

Welcome to Acreage Living on pavement and close to town! THE LARGEST parcel within the Sandhills Estates subdivision at 3.45 acres puts you only minutes to Ponoka and a short drive to Lacombe or Red Deer. This one owner home is ready for you to take the blank slate and make it your own! 3.45 acres and West facing yard is situated with beautiful West views and leave TONS of space to add your future shop, garden, pondâ€l.whatever is on your personal Wishlist! The 1410 sq. ft. modified bi-level home is designed for function and practicality with a total of 5 bedrooms, 3 bathrooms, finished WALKOUT basement and a double attached garage. Step inside to the main level foyer before heading up the steps to the main living area. Here you will find a functional kitchen with west facing views. dining space, island and granite counters that grant access to the West facing covered deck. The living room is very spacious and this whole area just had new flooring installed a few months ago! Down the hall you will find 3 bedrooms, a full bath and a Primary bedroom with walk in closet and full ensuite. Downstairs your have a built in desk area, Designated laundry space, bathroom, and huge family / rec. room with Wet bar. The walkout basement will be great for future entertaining into the backyard as you make it your own! There is a large dual purpose room with French doors that could be a theatre room or large bedroom and another large bedroom. This property is ready for you to make it your own with a

#### **Exterior**

Exterior Features Balcony, BBQ gas line

Lot Description Cleared, Lawn, Level, No Neighbours Behind, Irregular Lot, Meadow,

Native Plants, Open Lot

Roof Asphalt Shingle

Construction Vinyl Siding, Wood Frame